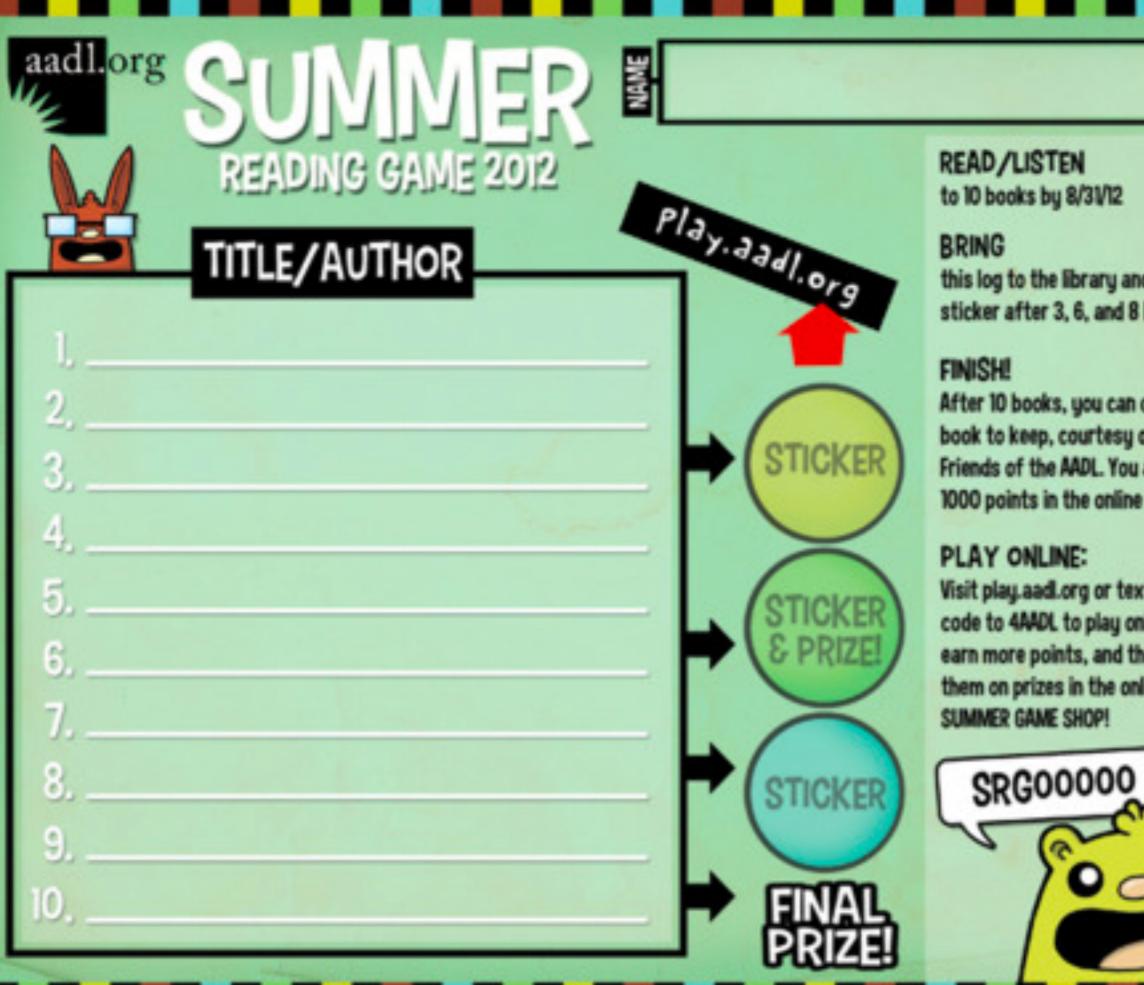

#### READ/LISTEN to 10 books by 8/31/12

#### BRING

this log to the library and get a sticker after 3, 6, and 8 books.

#### FINISH

After 10 books, you can choose a book to keep, courtesy of the Friends of the AADL. You also get 1000 points in the online game!

#### PLAY ONLINE:

Visit play.aad.org or text this code to 4AADL to play online, earn more points, and then spend them on prizes in the online SUMMER GAME SHOP!

C