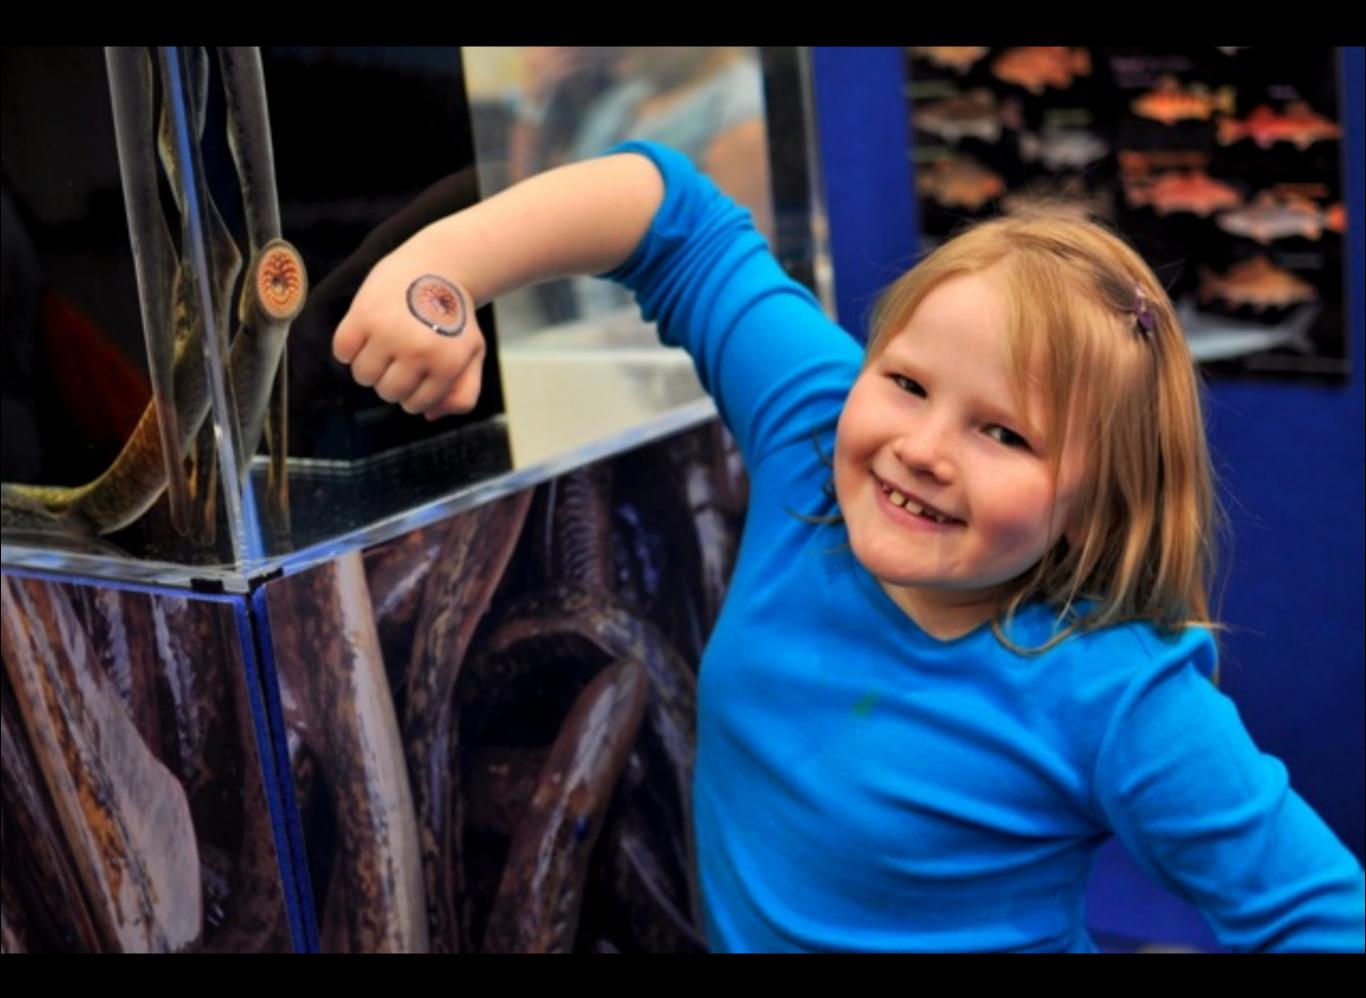

### CHANNEL KARMA TOP 5:

eby: 10.112++ 8-darla: 6.367++ 5-nancy: 5.812++ 11mv: 5.077++ 2-tweaker: 3.450++ 50--

CHANNEL KARMA BOTTOM 5: scapegoat: 0+ today: 10++ 160-pharos: 4++ 180-lampreys: 174++ 364-waitlist: 3++ 238---