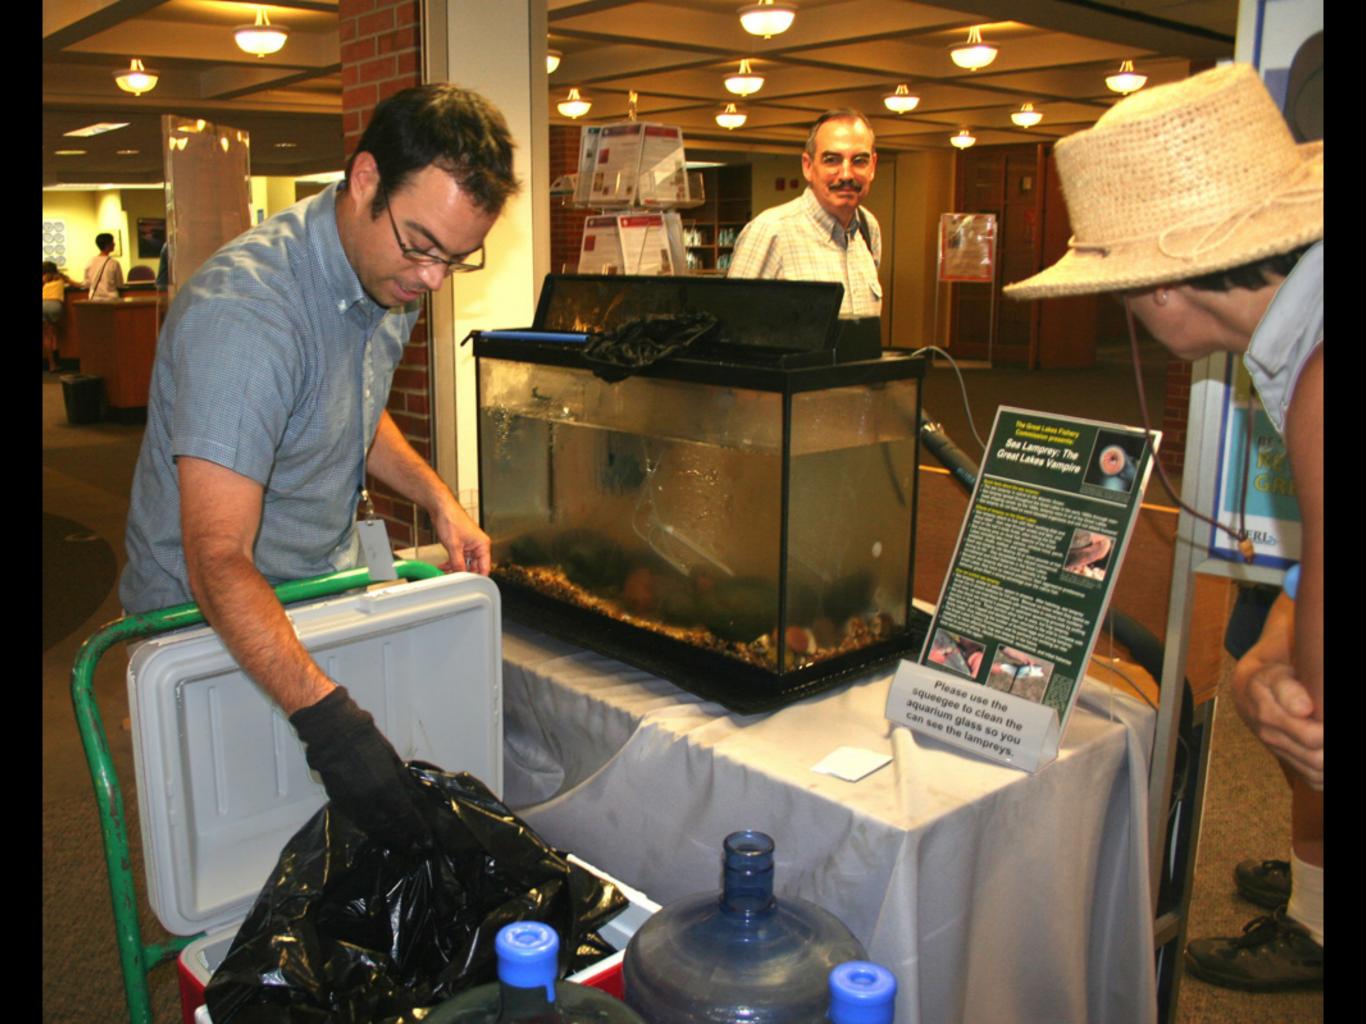

### CHANNEL KARMA TOP 5:

eby: 10.112++ 8-darla: 6.367++ 5-nancy: 5.812++ 11mv: 5.077++ 2-tweaker: 3.450++ 50--

CHANNEL KARMA BOTTOM 5: scapegoat: 0+ today: 10++ 160-pharos: 4++ 180-lampreys: 174++ 364-waitlist: 3++ 238---